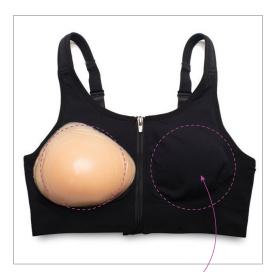

## **Compression: Medium to low**

360° Seamless Compression

Antibacterial

Wire-Free Support

Machine Wash

Versatile Breast/Body Pockets

**♥**♥♥ Body Friendly

Minimal SKUs

**Targeted, mapped compression** Using seamless weave technology for great, wire-free lift, support & shape.

Versatile breast/body pockets Use with prosthetic, padding or ice.

One G-Hook Center mass for easy zip.