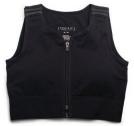

### **HuggerPRIMA** is commonly used for:

Post-Surgical
Active Recovery
Physical Therapy
Recurring Seroma
Lymphedema
High, Mid & Low Impact exercise

## What we have heard from our HuggerPRIMA Wearers:

Upsize one size for extra comfort
Upsize one size if you are a D+ cup for
a less compressive fit
Great for exercise if you are a D+cup
Add a HuggerEXTENDER to moderate full compression