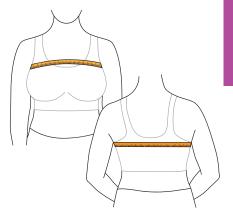

### **What's your Band Size?**

Band Size = Current Bra Size (North American) or Rib Band Measurement ie) 36 = Medium